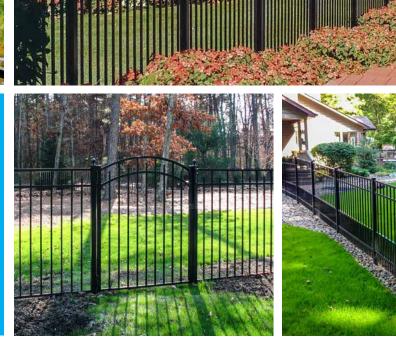

#### GATES

Liberty gates match the fence style and are available in standard or an arched design.

1" x .060" thick (side wall)