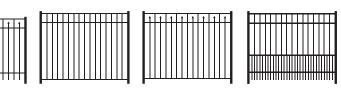

#### **LIBERTY FENCE STYLES**

- 48", 54", 60" and 72" height options
- Flush Bottom Rail is available in styles #20 and #22 for 48" and 54" fence heights

Note: 72" height requires 4th rail for all styles.

|     | AVAILABLE STYLES BY HEIGHT |     |     |     |            |  |
|-----|----------------------------|-----|-----|-----|------------|--|
|     | #00                        | #11 | #20 | #22 | Safety-Pup |  |
| 48" | Х                          | X   | X   | X   | Х          |  |
| 54" |                            |     | Х   | X   |            |  |
| 60" |                            | Х   | X   | Х   | Х          |  |
| 72" |                            | Х   |     | Х   |            |  |

#20 Flush

#22 Flush

Flush Bottom Rail available on 48" and 54"

Saftey-Pup