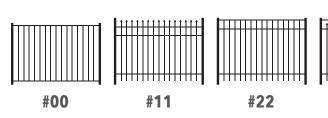

#### **LIBERTY FENCE STYLES**

- 48", 54", 60" and 72" height options
- Flush Bottom Rail is available in styles #20 and #22 for 48" and 54" fence heights

Note: 72" height requires 4th rail for all styles.

|     | AVAILABLE STYLES BY HEIGHT |     |     |     |            |  |
|-----|----------------------------|-----|-----|-----|------------|--|
|     | #00                        | #11 | #20 | #22 | Safety-Pup |  |
| 48" | Х                          | X   | X   | X   | Х          |  |
| 54" |                            |     | Х   | X   |            |  |
| 60" |                            | Х   | X   | Х   | Х          |  |
| 72" |                            | Х   |     | Х   |            |  |